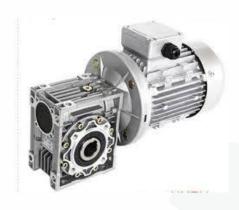

## **ALUMINIUM NMRV GEARBOX**

| Sr. No. | Size    |
|---------|---------|
| 1       | BOX 40  |
| 2       | BOX 50  |
| 3       | BOX 63  |
| 4       | BOX 75  |
| 5       | BOX 90  |
| 6       | BOX 110 |