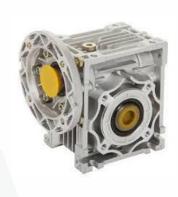

## **ALUMINIUM NMRV GEARBOX**

| Sr. No. | Size    |
|---------|---------|
| 1       | BOX 40  |
| 2       | BOX 50  |
| 3       | BOX 63  |
| 4       | BOX 75  |
| 5       | BOX 90  |
| 6       | BOX 110 |