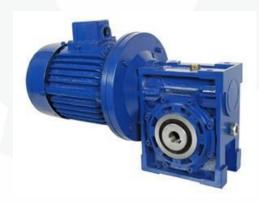

## **ALUMINIUM NMRV GEARBOX**

| Sr. No. | Size    |
|---------|---------|
| 1       | BOX 40  |
| 2       | BOX 50  |
| 3       | BOX 63  |
| 4       | BOX 75  |
| 5       | BOX 90  |
| 6       | BOX 110 |