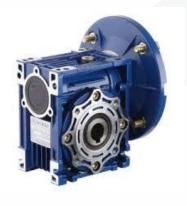

## **ALUMINIUM NMRV GEARBOX**

| Sr. No. | Size    |
|---------|---------|
| 1       | BOX 40  |
| 2       | BOX 50  |
| 3       | BOX 63  |
| 4       | BOX 75  |
| 5       | BOX 90  |
| 6       | BOX 110 |