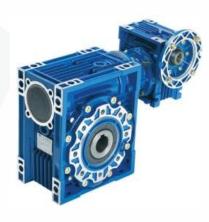

## **ALUMINIUM NMRV GEARBOX**

| Sr. No. | Size    |
|---------|---------|
| 1       | BOX 40  |
| 2       | BOX 50  |
| 3       | BOX 63  |
| 4       | BOX 75  |
| 5       | BOX 90  |
| 6       | BOX 110 |